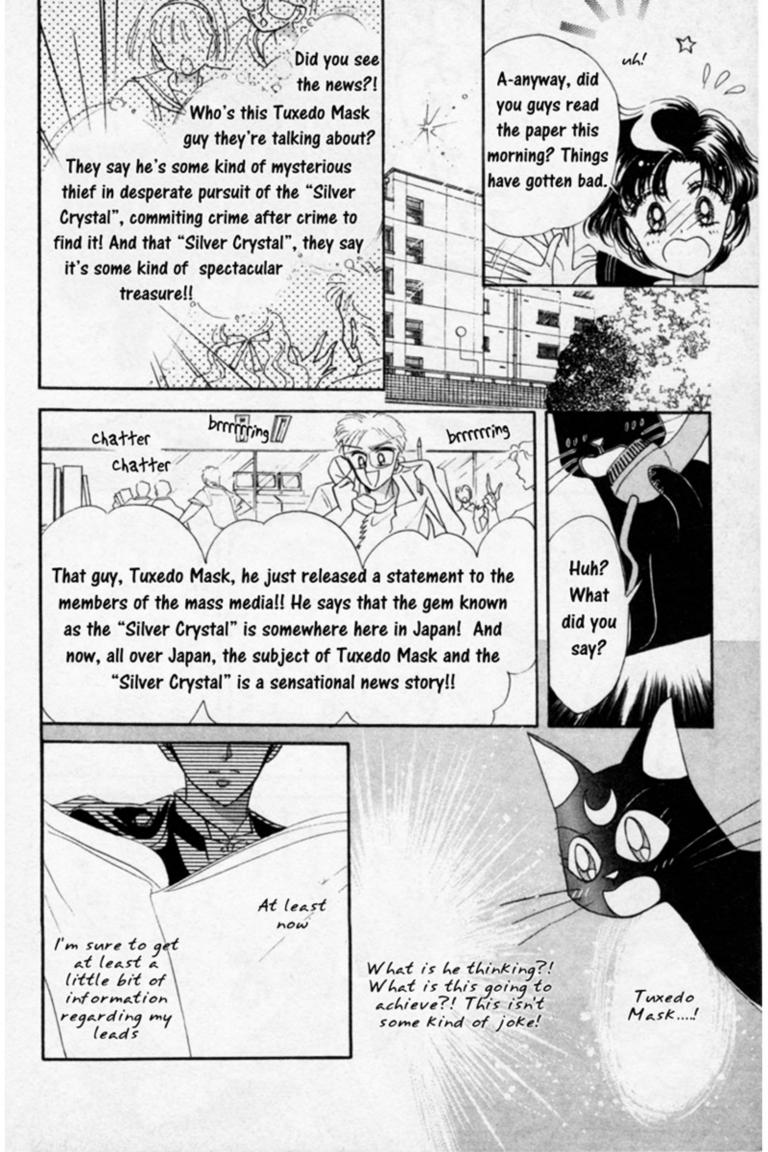

We've got the short-tempered one with a sixth sense, who is a bit scary, a beautiful shrine maiden, Rei, also known as Sailor Mars

FEATURED STORY: THE "SILVER CRYSTAL"