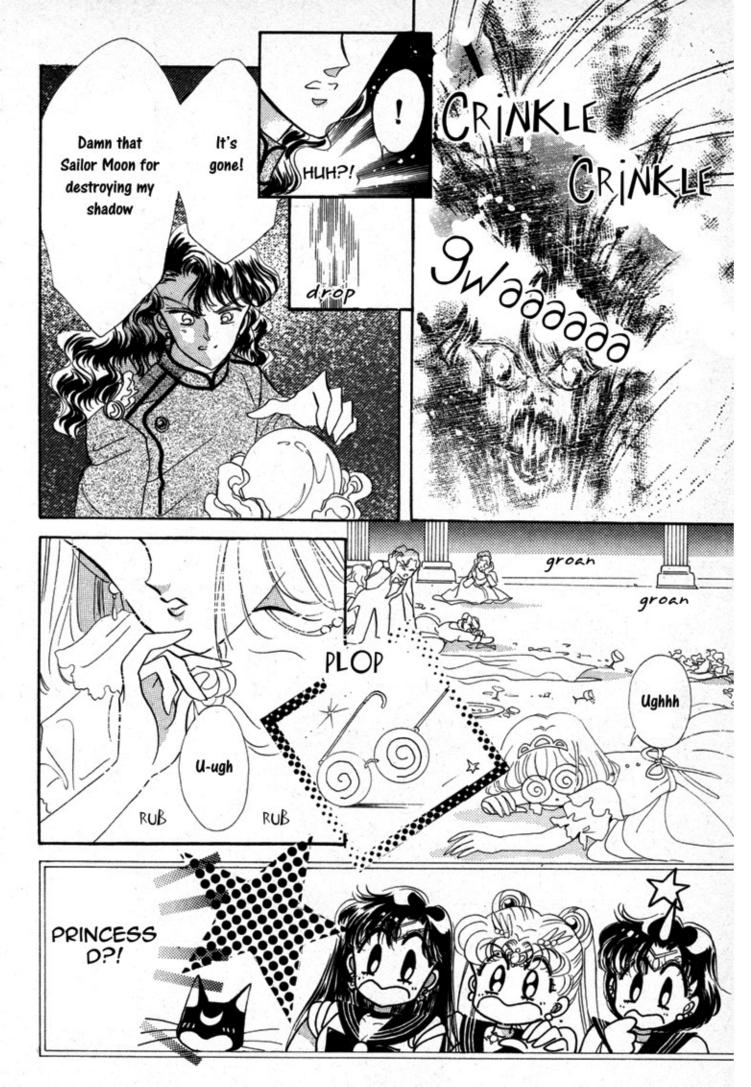

Act 4 Masquerade 仮面舞踏会

Saflor Moon
Teukino Usagi
Birthday
June 20th Cancer
Blood Type
O
Age 14
Minato Ward Juuba

Minato Ward Juuban District Middle School Grade 8 type

BLIP

Caffor Mars
ClimoRel
Eirihday
Aprill With Aries
Elood Type
AB
Age 124
TA Girls Academy