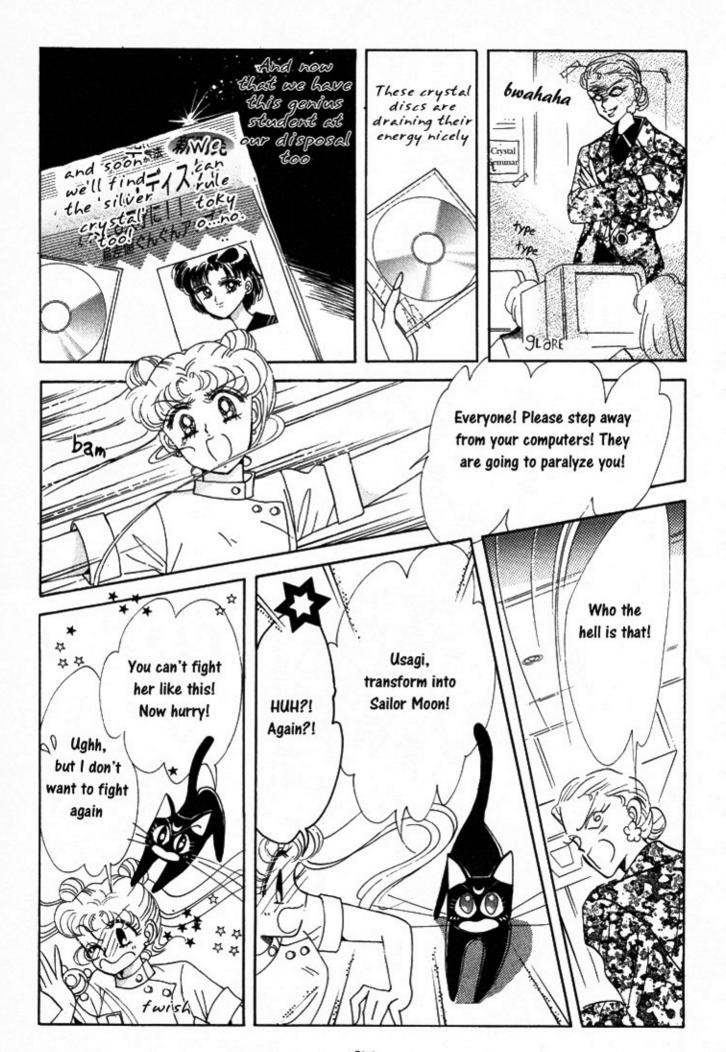

We've got the short-tempered one with a sixth sense, who is a bit scary, a beautiful shrine maiden, Rei, also known as Sailor Mars

FEATURED STORY: THE "SILVER CRYSTAL"