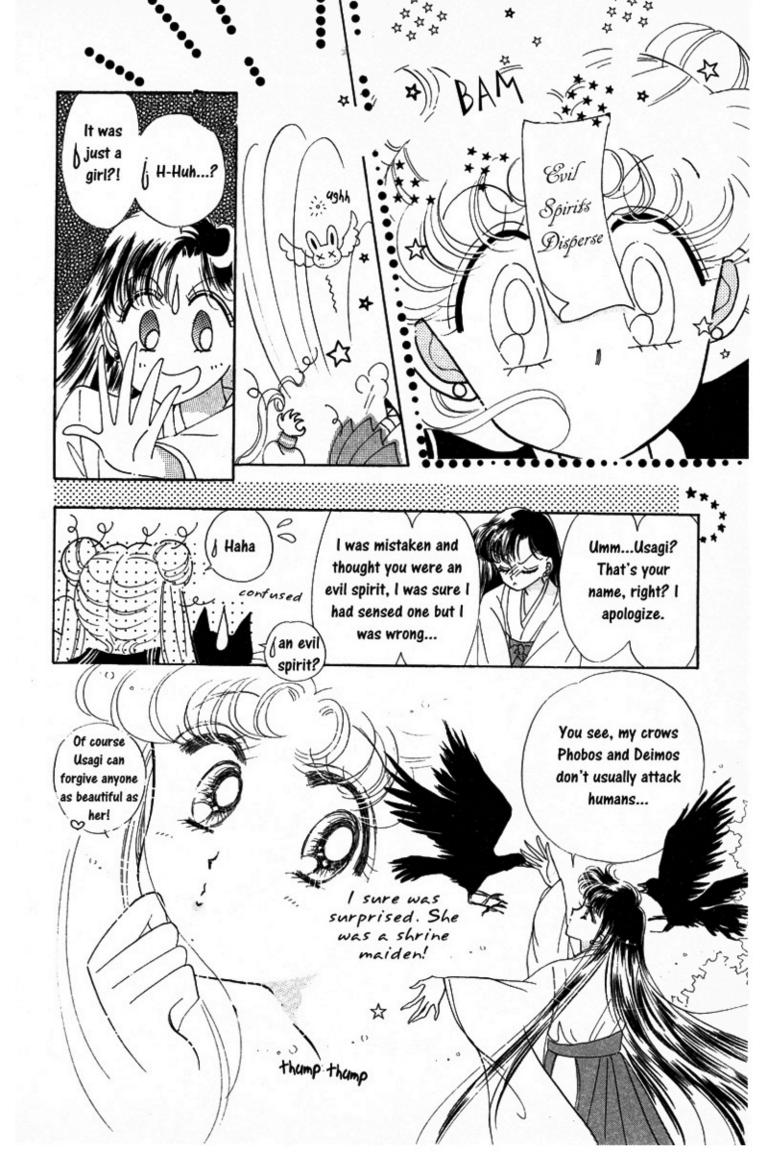

We've got the short-tempered one with a sixth sense, who is a bit scary, a beautiful shrine maiden, Rei, also known as Sailor Mars

FEATURED STORY: THE "SILVER CRYSTAL"