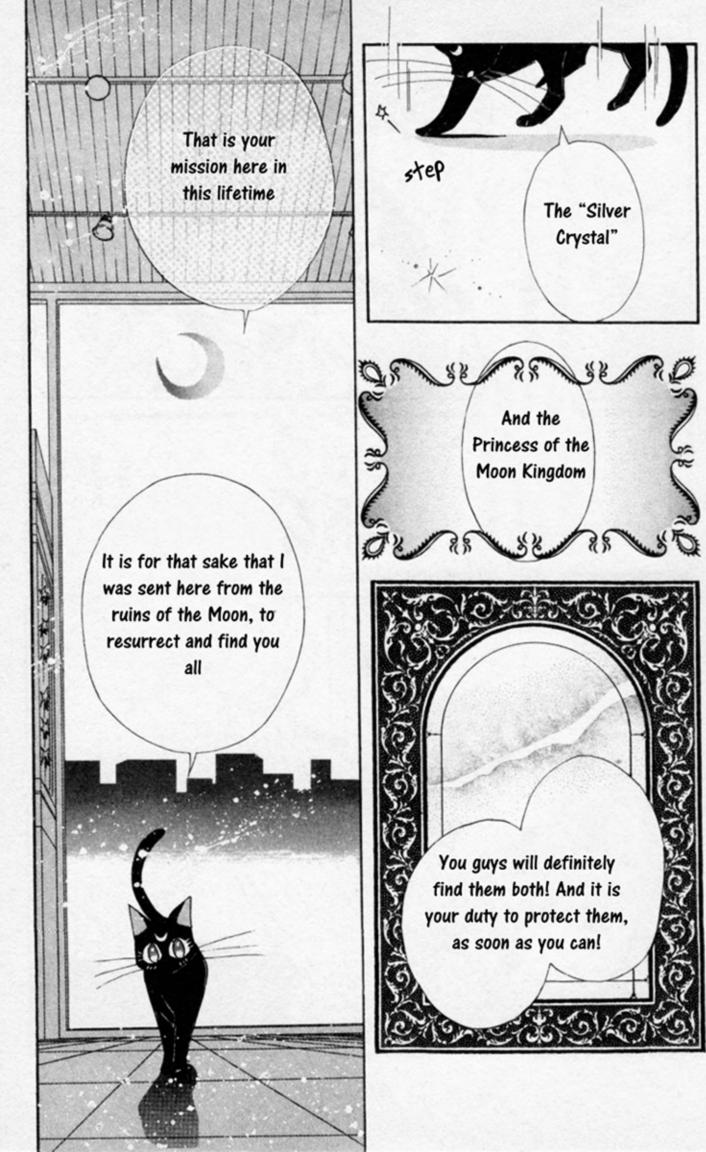

We've got the short-tempered one with a sixth sense, who is a bit scary, a beautiful shrine maiden, Rei, also known as Sailor Mars

FEATURED STORY: THE "SILVER CRYSTAL"