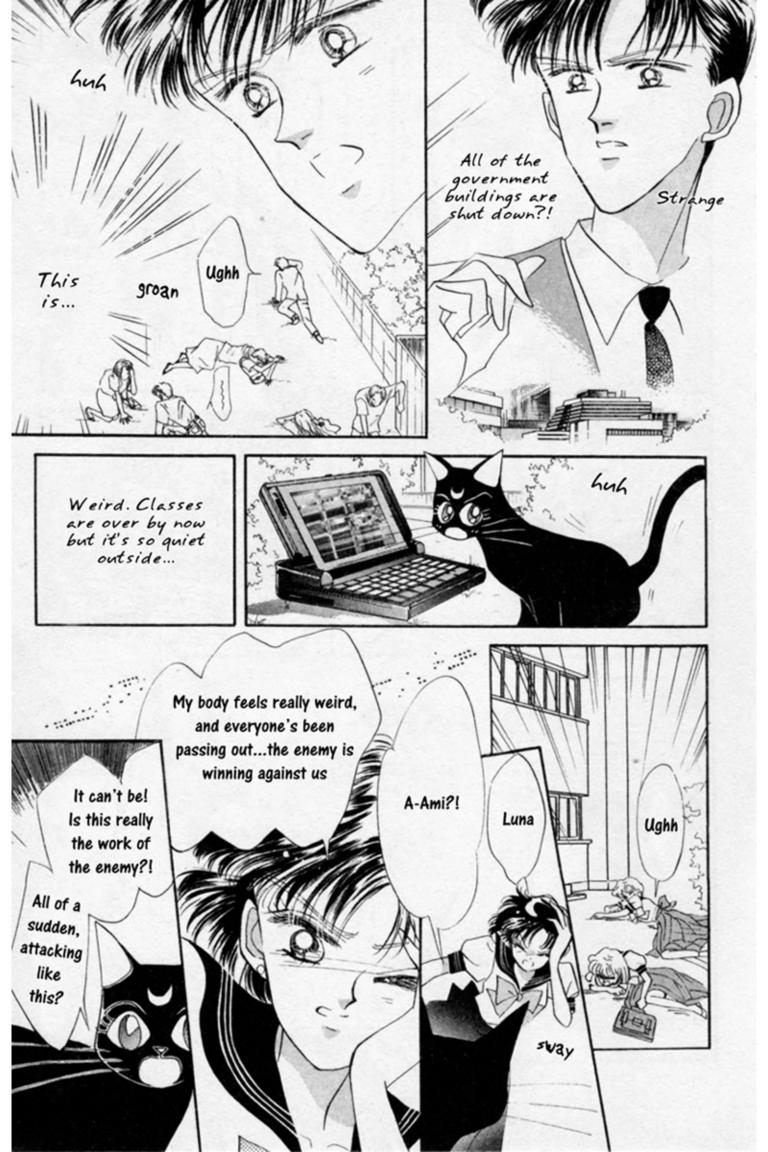

We've got the short-tempered one with a sixth sense, who is a bit scary, a beautiful shrine maiden, Rei, also known as Sailor Mars

FEATURED STORY: THE "SILVER CRYSTAL"