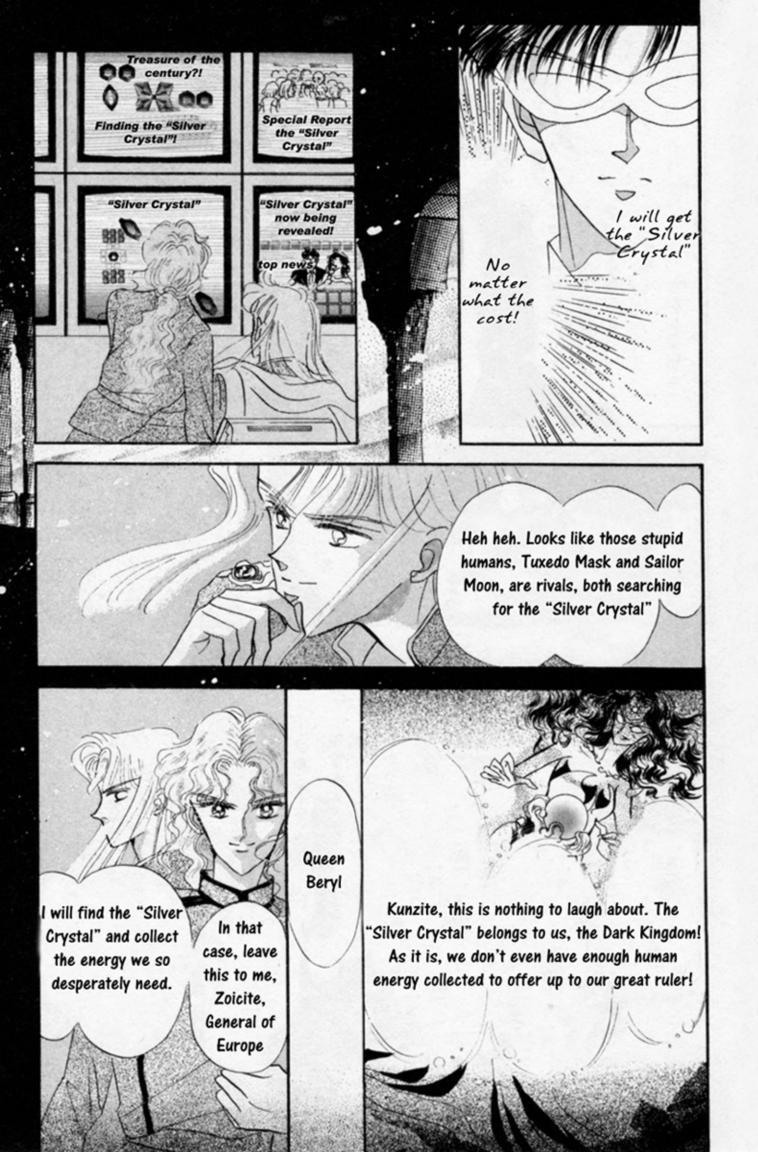

We've got the short-tempered one with a sixth sense, who is a bit scary, a beautiful shrine maiden, Rei, also known as Sailor Mars

FEATURED STORY: THE "SILVER CRYSTAL"