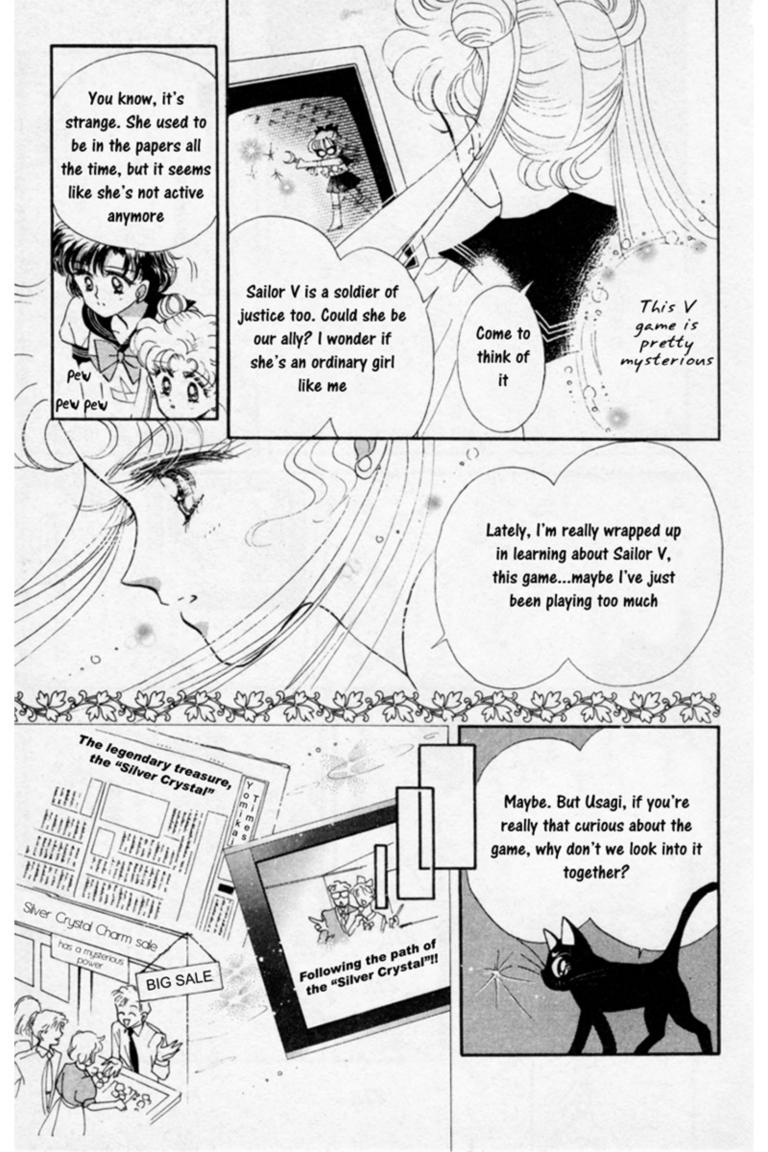

We've got the short-tempered one with a sixth sense, who is a bit scary, a beautiful shrine maiden, Rei, also known as Sailor Mars

FEATURED STORY: THE "SILVER CRYSTAL"