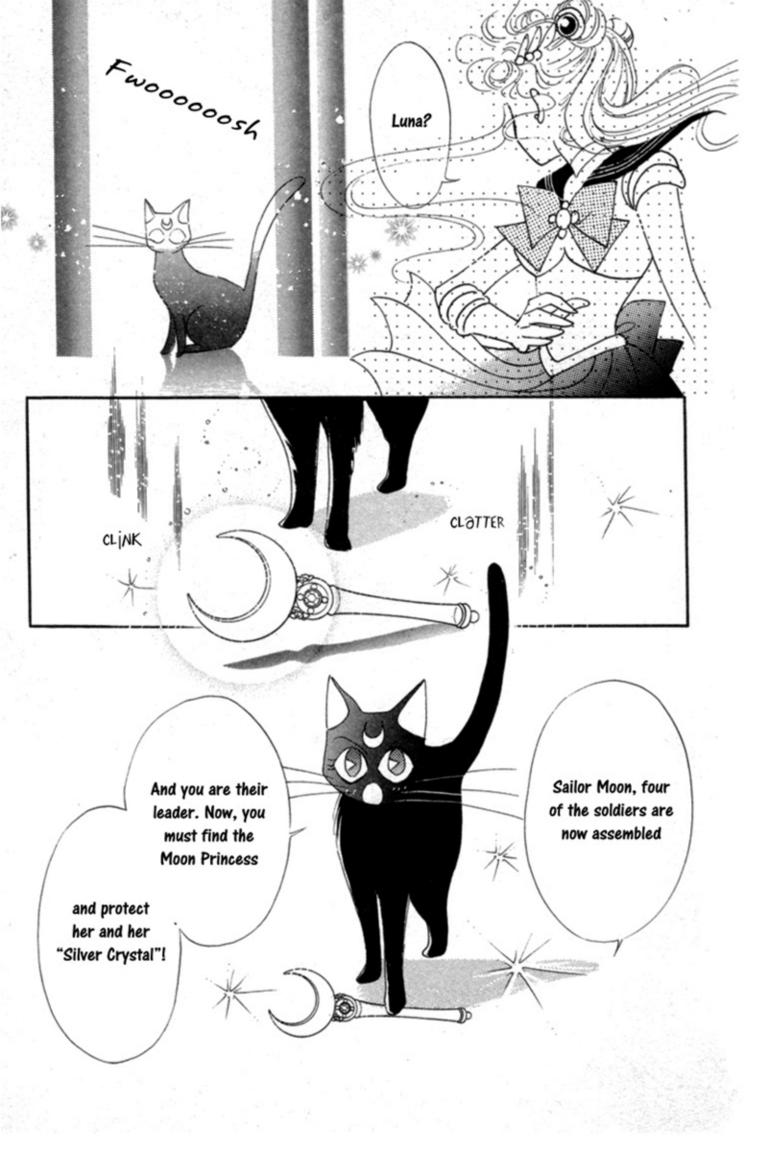

We've got the short-tempered one with a sixth sense, who is a bit scary, a beautiful shrine maiden, Rei, also known as Sailor Mars

FEATURED STORY: THE "SILVER CRYSTAL"