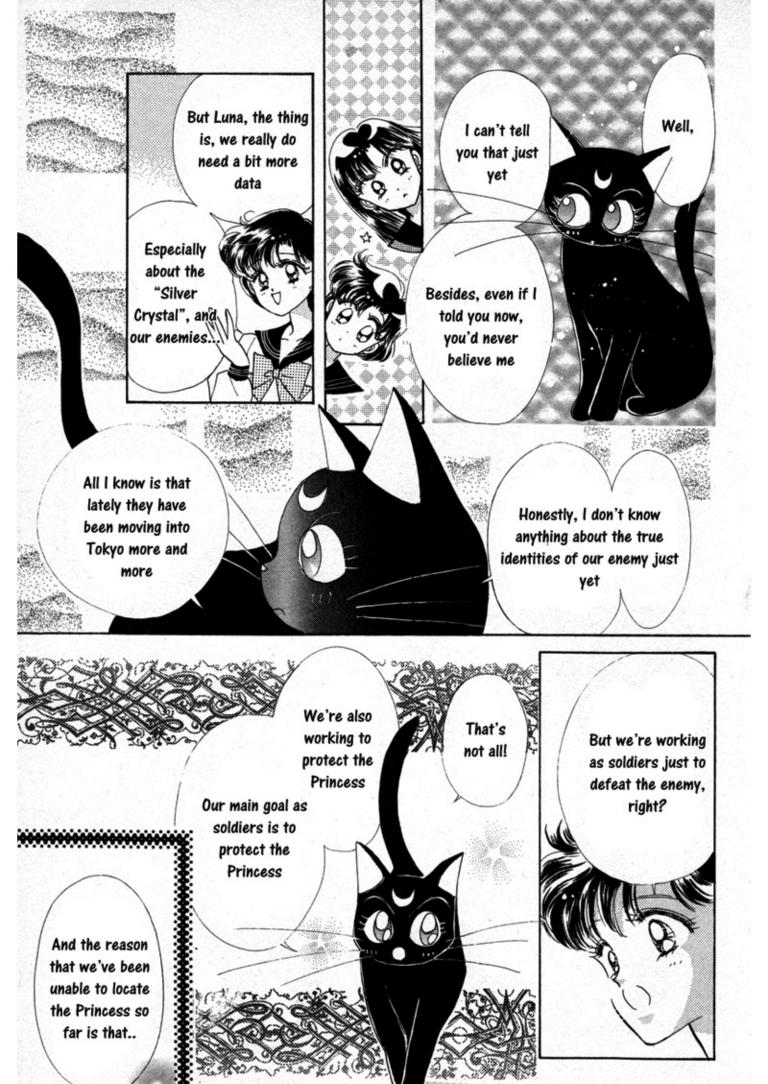

We've got the short-tempered one with a sixth sense, who is a bit scary, a beautiful shrine maiden, Rei, also known as Sailor Mars

FEATURED STORY: THE "SILVER CRYSTAL"