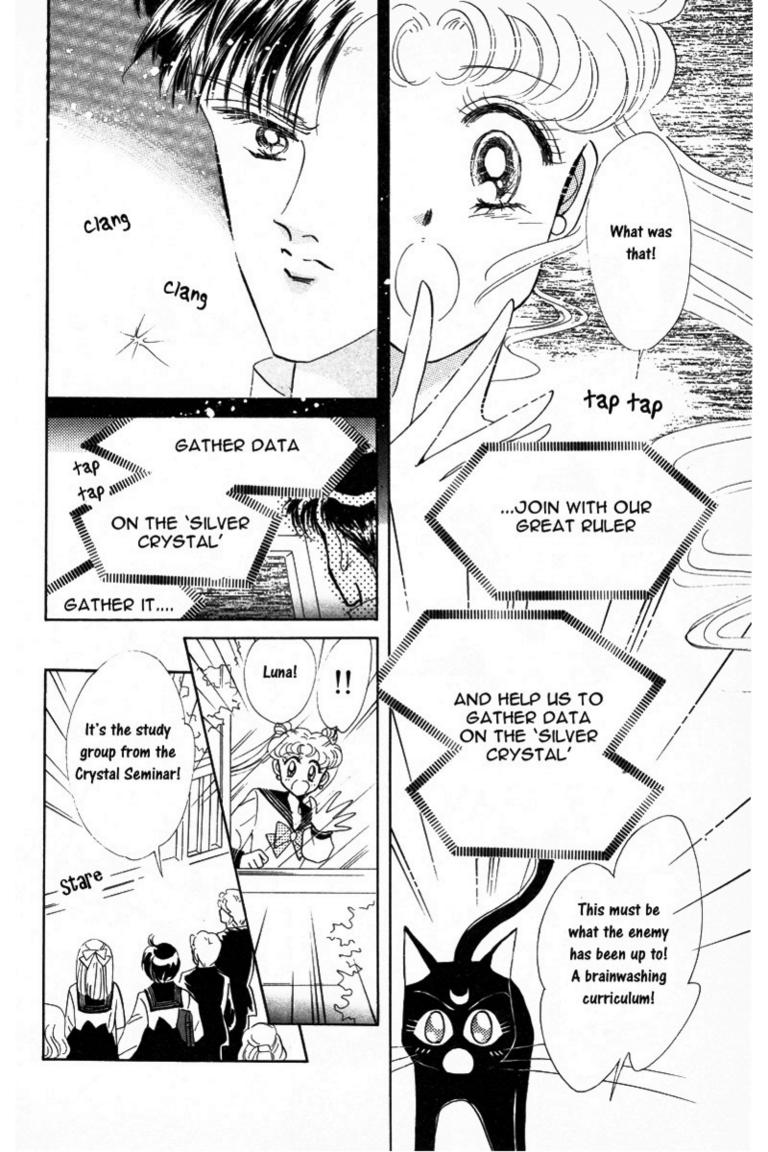

We've got the short-tempered one with a sixth sense, who is a bit scary, a beautiful shrine maiden, Rei, also known as Sailor Mars

FEATURED STORY: THE "SILVER CRYSTAL"