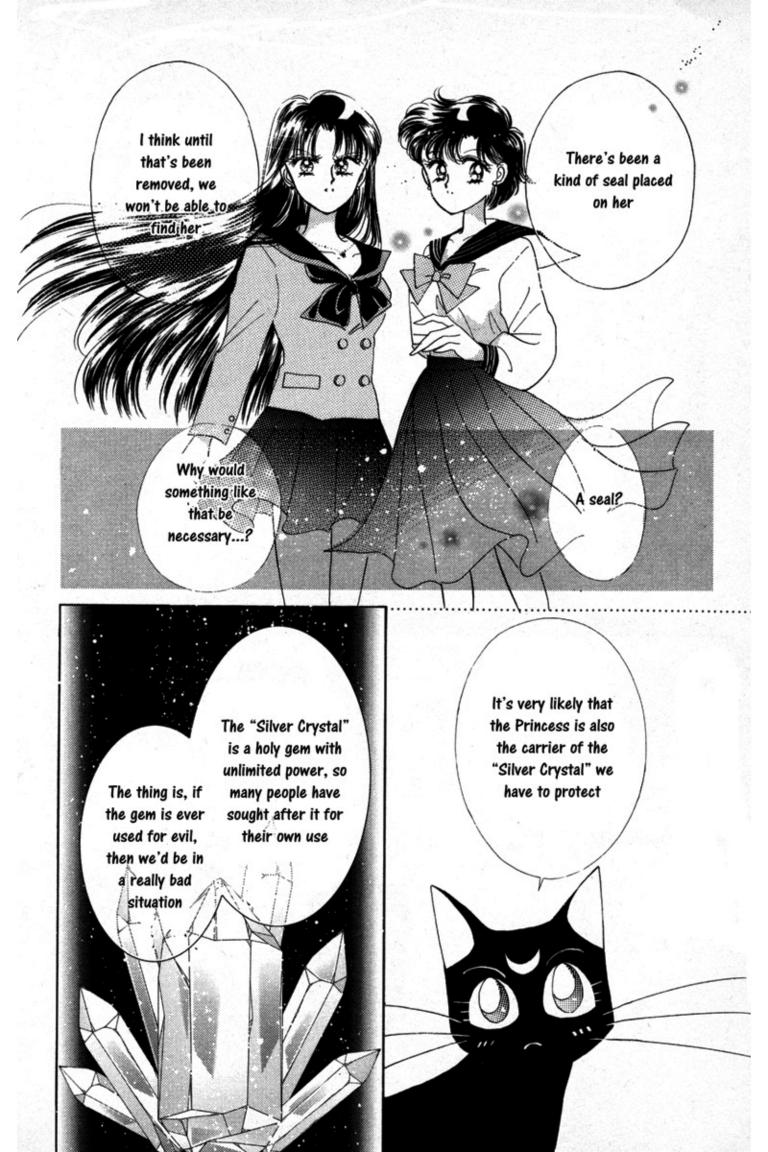

We've got the short-tempered one with a sixth sense, who is a bit scary, a beautiful shrine maiden, Rei, also known as Sailor Mars

FEATURED STORY: THE "SILVER CRYSTAL"