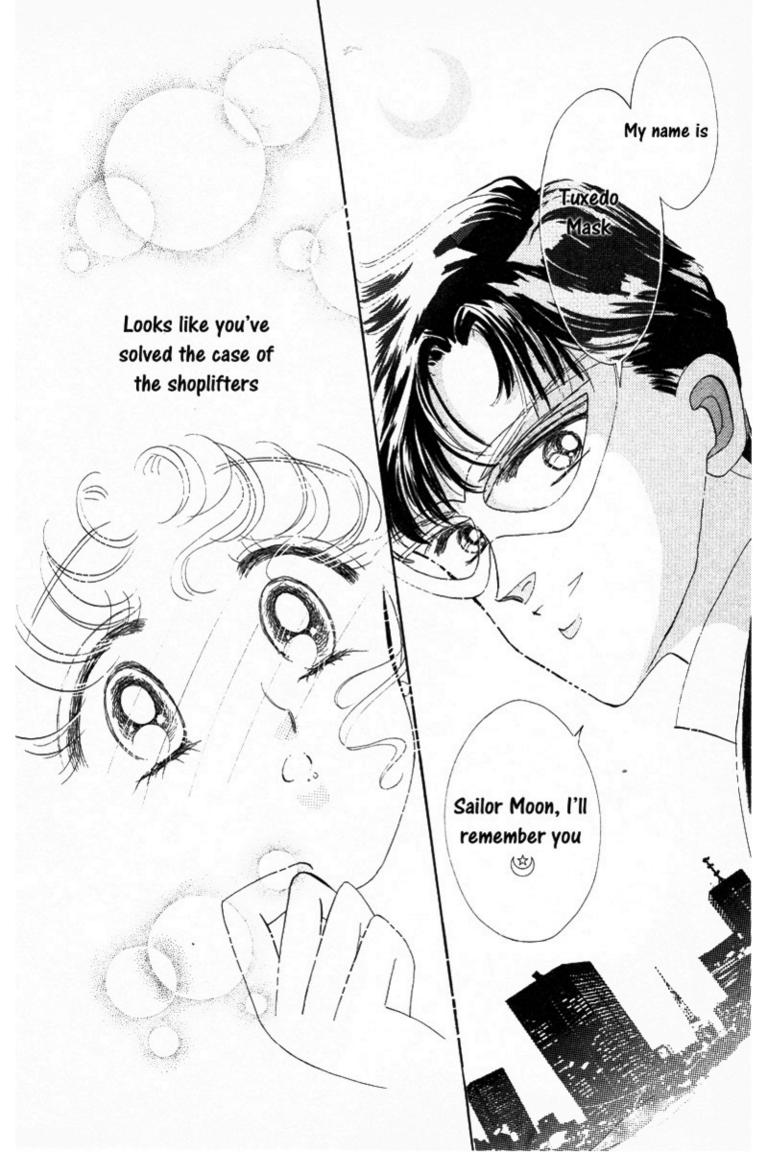

We've got the short-tempered one with a sixth sense, who is a bit scary, a beautiful shrine maiden, Rei, also known as Sailor Mars

FEATURED STORY: THE "SILVER CRYSTAL"