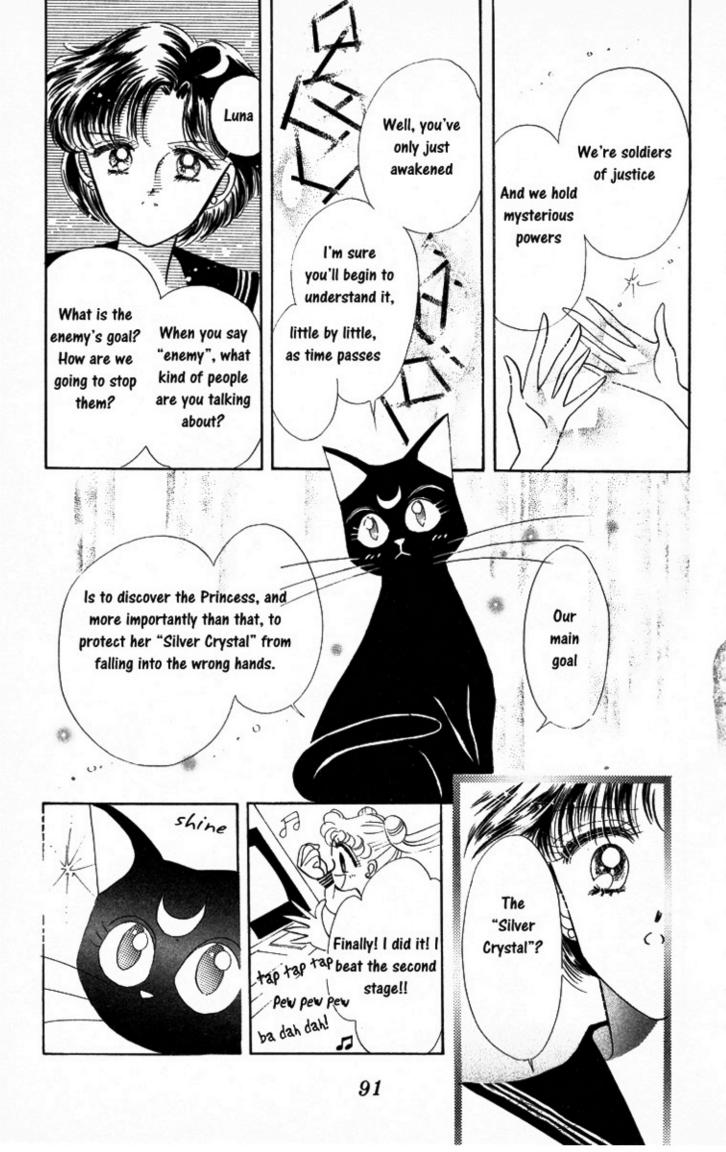

We've got the short-tempered one with a sixth sense, who is a bit scary, a beautiful shrine maiden, Rei, also known as Sailor Mars

FEATURED STORY: THE "SILVER CRYSTAL"