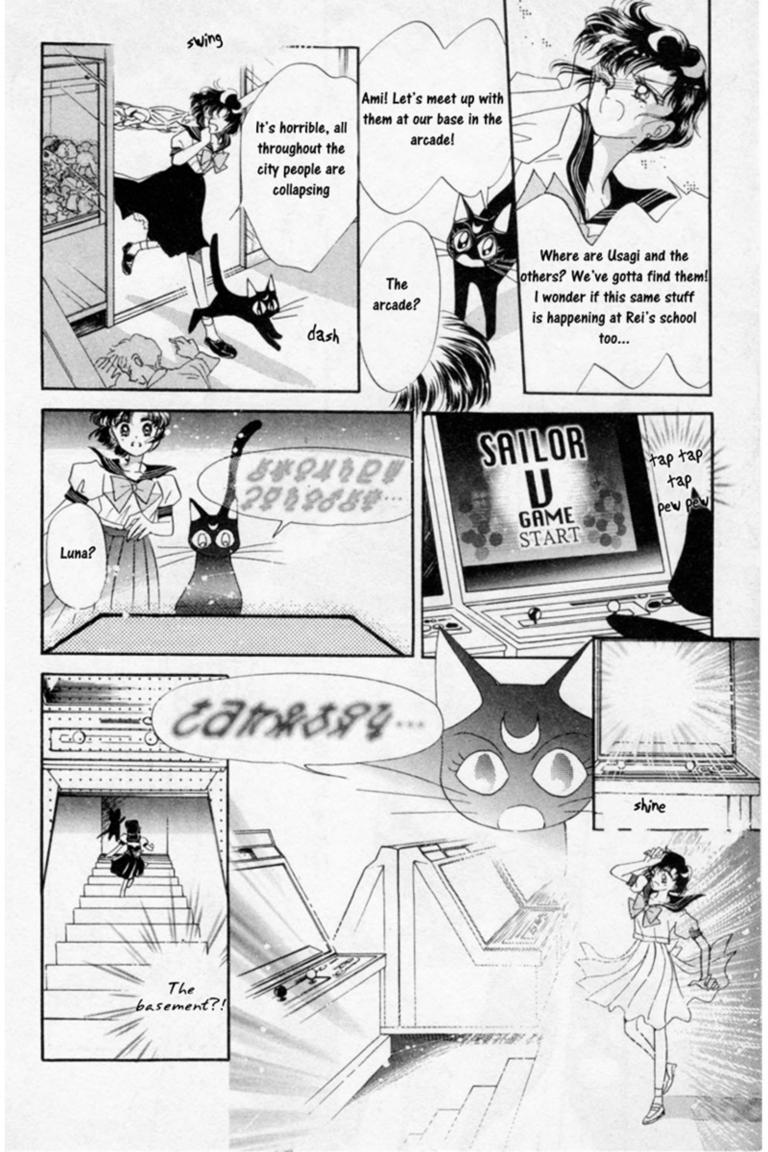

We've got the short-tempered one with a sixth sense, who is a bit scary, a beautiful shrine maiden, Rei, also known as Sailor Mars

FEATURED STORY: THE "SILVER CRYSTAL"