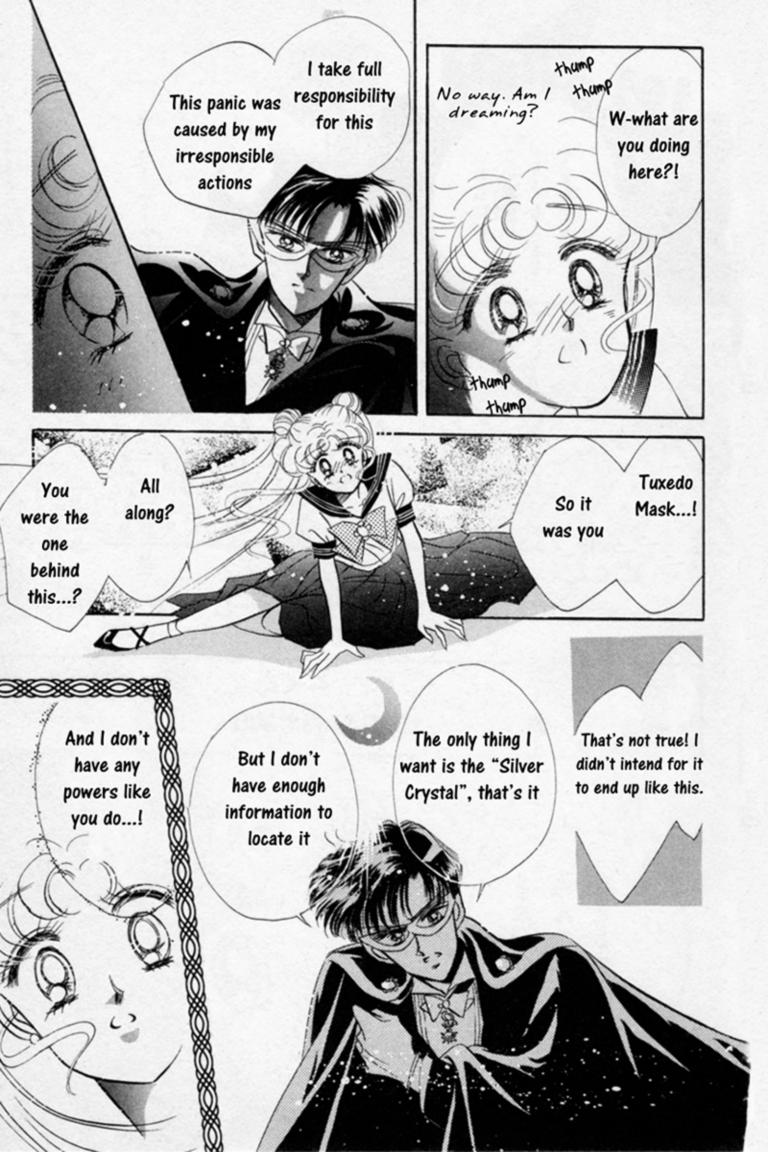

We've got the short-tempered one with a sixth sense, who is a bit scary, a beautiful shrine maiden, Rei, also known as Sailor Mars

FEATURED STORY: THE "SILVER CRYSTAL"