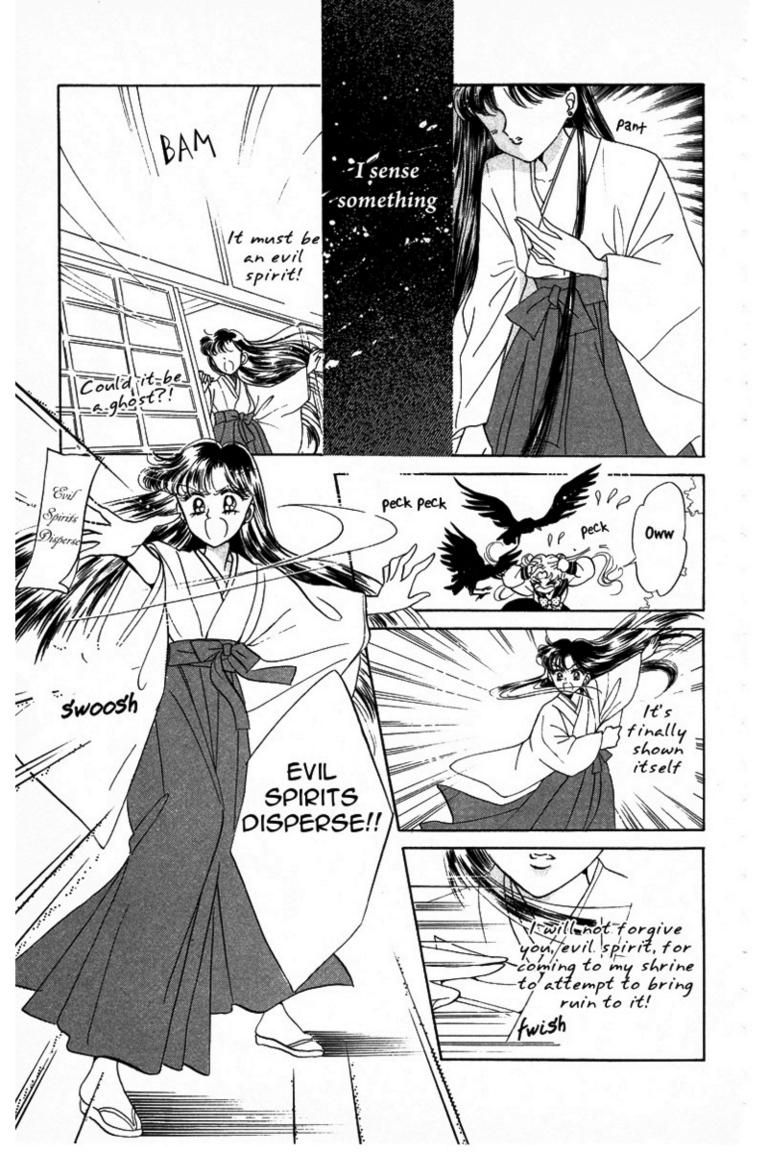

We've got the short-tempered one with a sixth sense, who is a bit scary, a beautiful shrine maiden, Rei, also known as Sailor Mars

FEATURED STORY: THE "SILVER CRYSTAL"