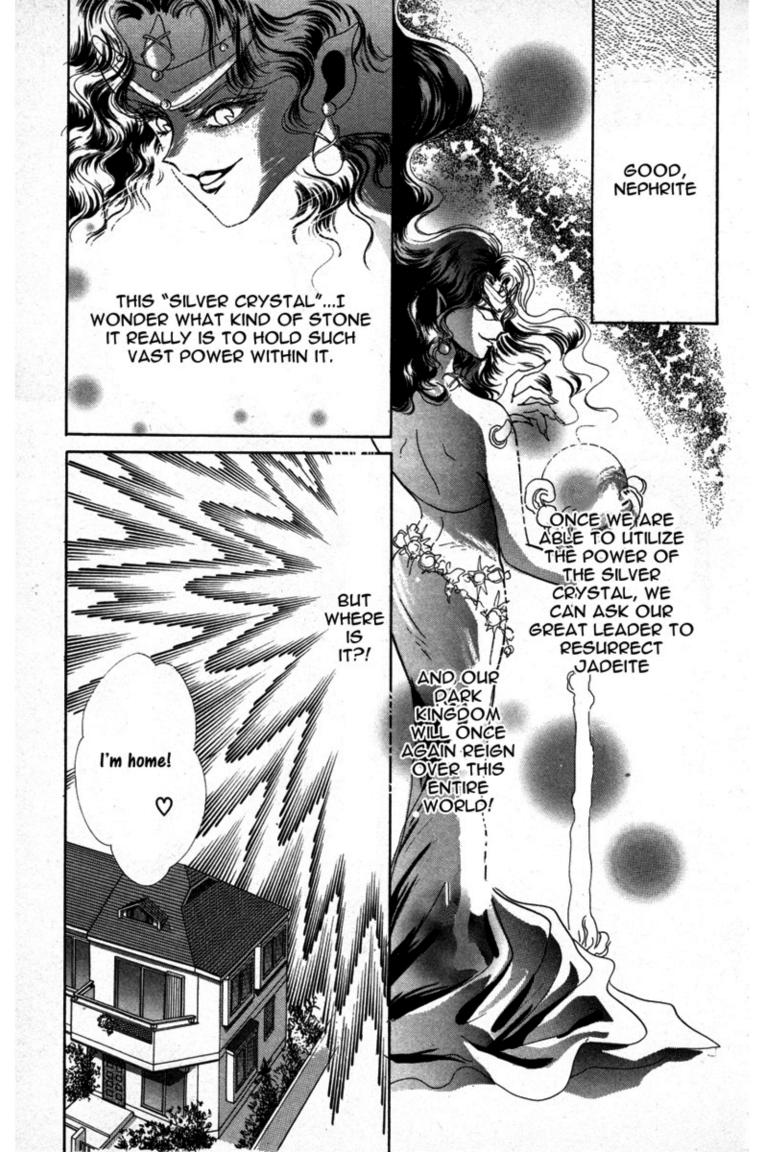

We've got the short-tempered one with a sixth sense, who is a bit scary, a beautiful shrine maiden, Rei, also known as Sailor Mars

FEATURED STORY: THE "SILVER CRYSTAL"