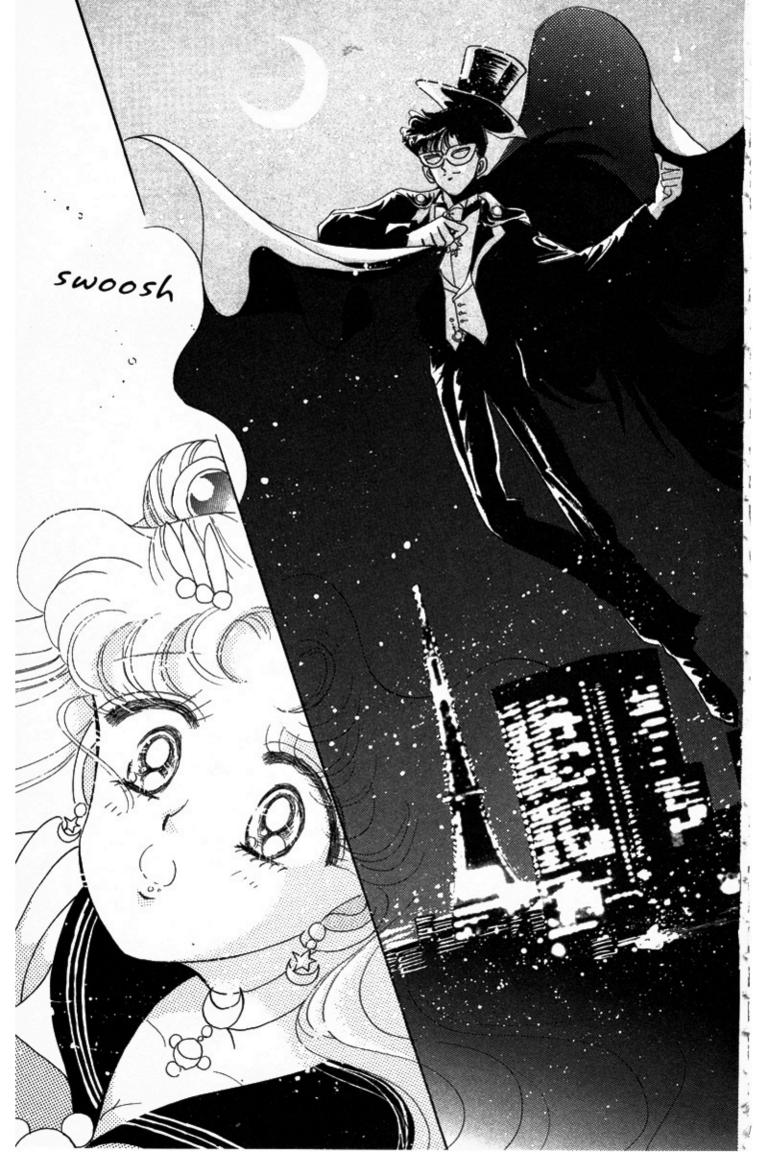

We've got the short-tempered one with a sixth sense, who is a bit scary, a beautiful shrine maiden, Rei, also known as Sailor Mars

FEATURED STORY: THE "SILVER CRYSTAL"