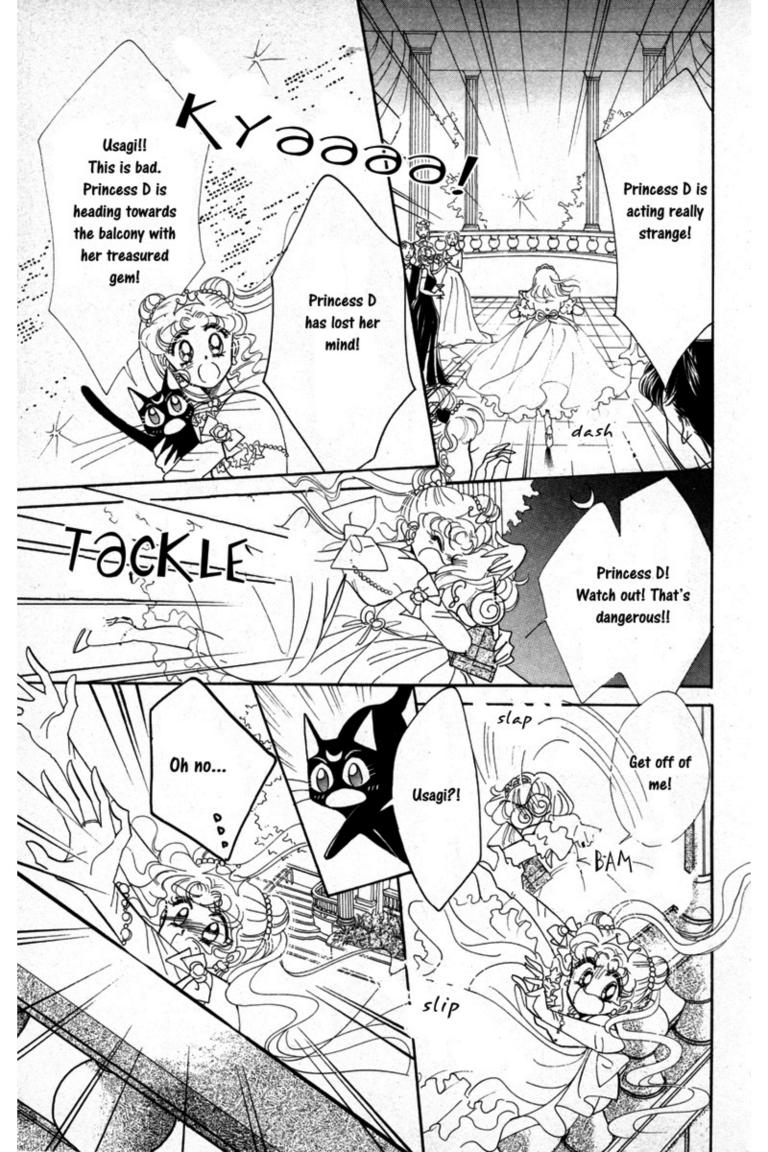

Act 4 Masquerade 仮面舞踏会

Saflor Moon
Teukino Usagi
Birthday
June 20th Cancer
Blood Type
O
Age 14
Minato Ward Juuba

Minato Ward Juuban District Middle School Grade 8 type

BLIP

Caffor Mars
ClimoRel
Eirihday
Aprill With Aries
Elood Type
AB
Age 124
TA Girls Academy