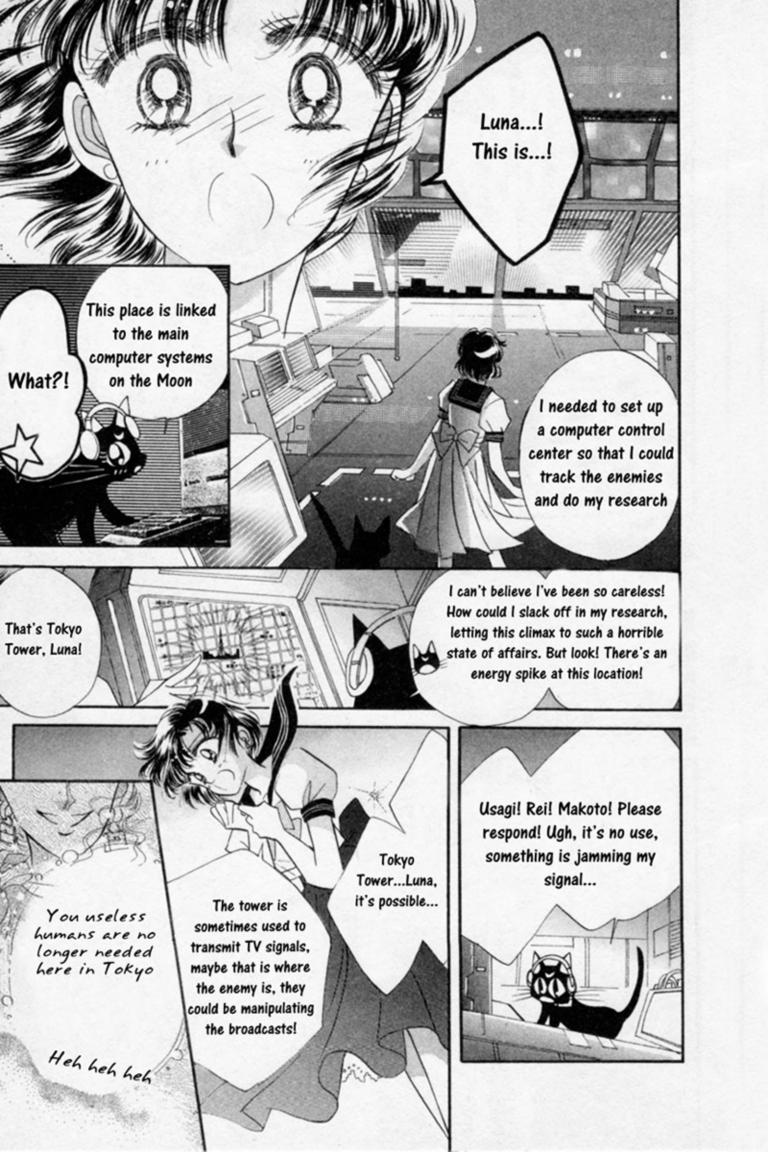

We've got the short-tempered one with a sixth sense, who is a bit scary, a beautiful shrine maiden, Rei, also known as Sailor Mars

FEATURED STORY: THE "SILVER CRYSTAL"