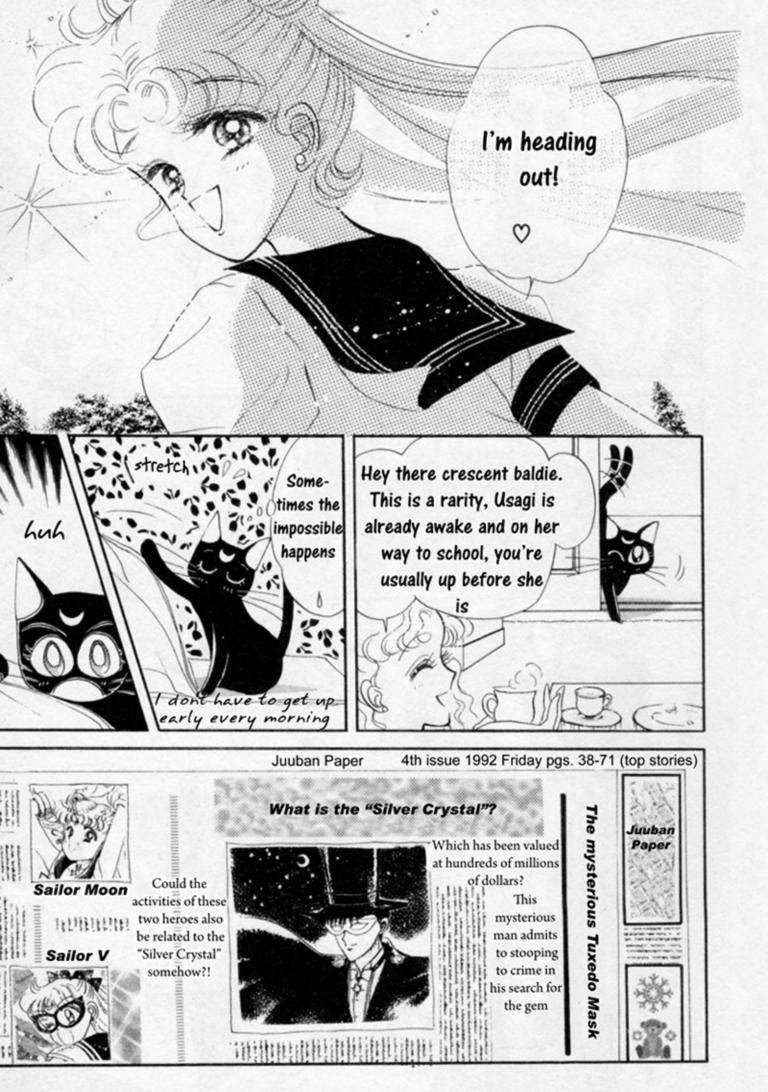

We've got the short-tempered one with a sixth sense, who is a bit scary, a beautiful shrine maiden, Rei, also known as Sailor Mars

FEATURED STORY: THE "SILVER CRYSTAL"