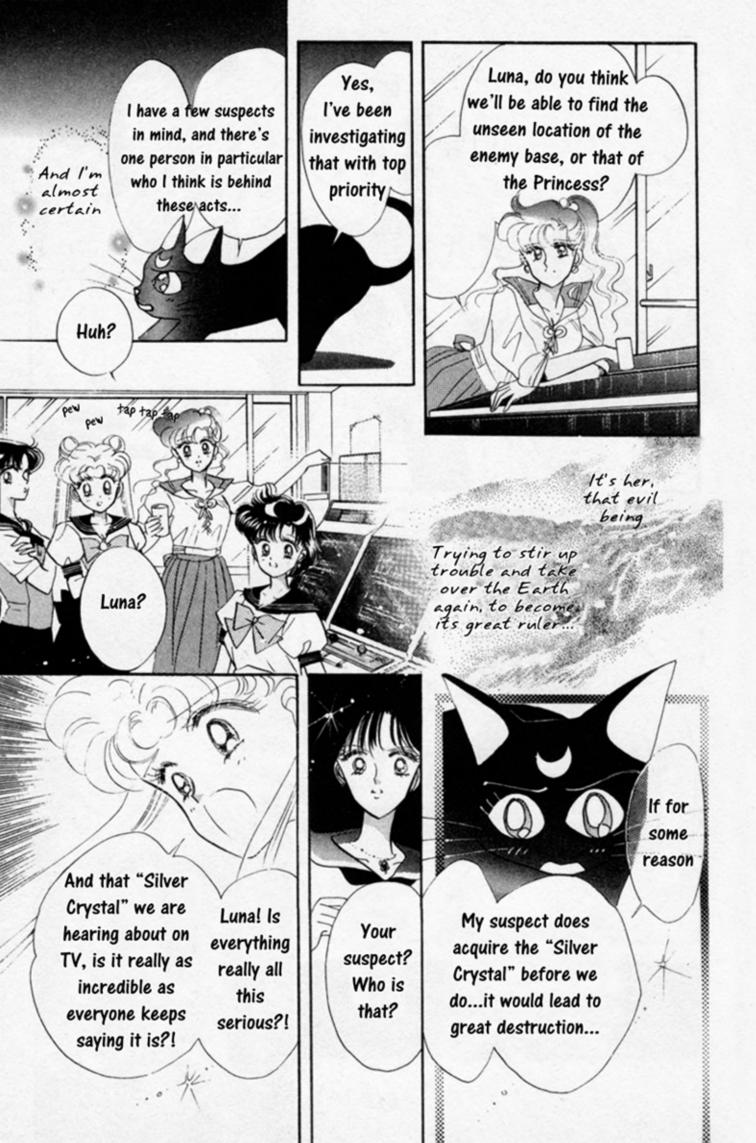

We've got the short-tempered one with a sixth sense, who is a bit scary, a beautiful shrine maiden, Rei, also known as Sailor Mars

FEATURED STORY: THE "SILVER CRYSTAL"