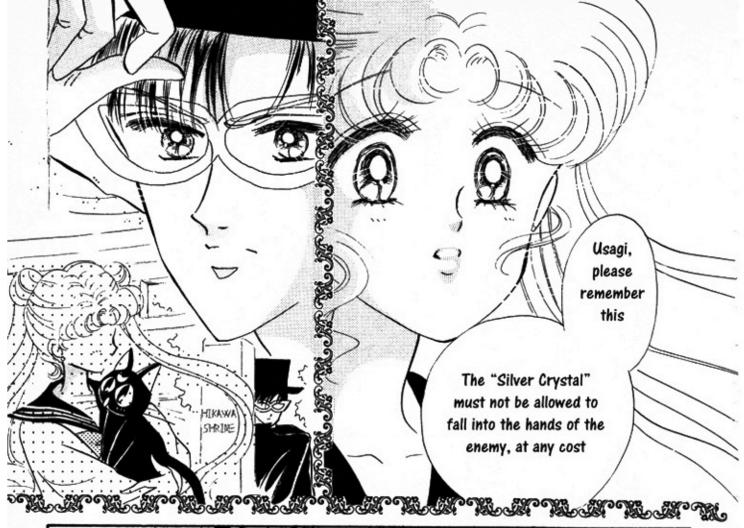

We've got the short-tempered one with a sixth sense, who is a bit scary, a beautiful shrine maiden, Rei, also known as Sailor Mars

FEATURED STORY: THE "SILVER CRYSTAL"