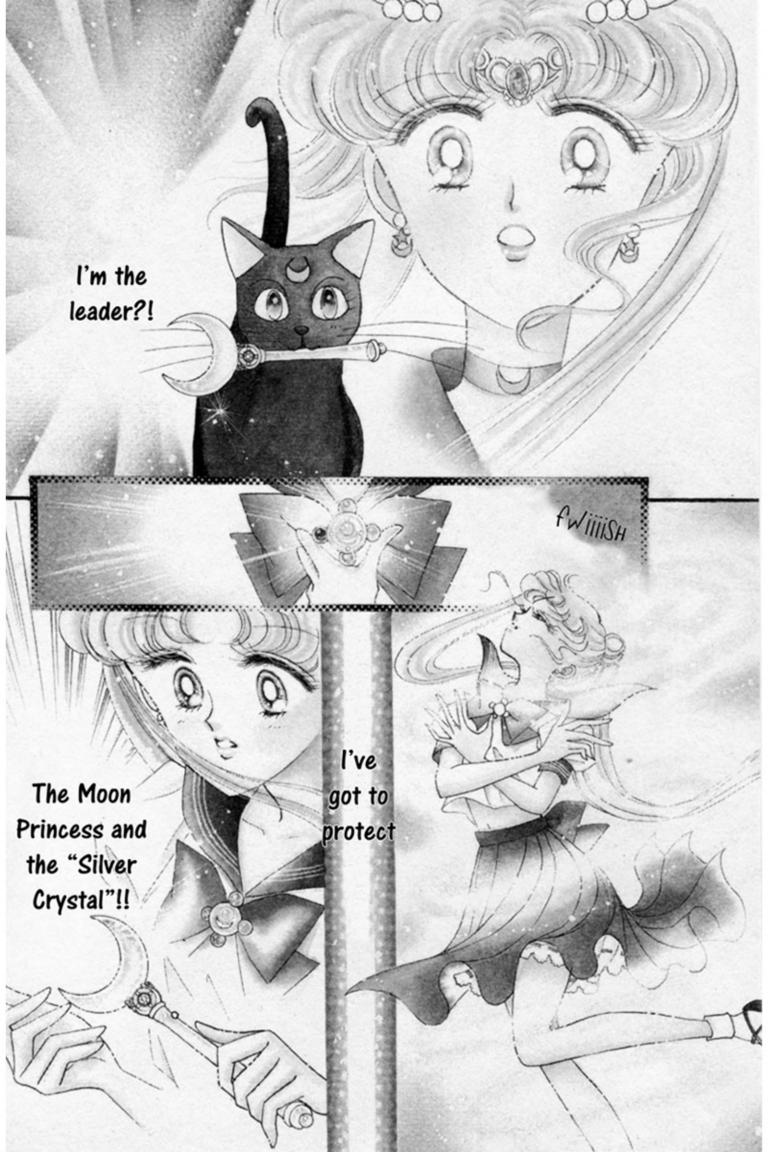

We've got the short-tempered one with a sixth sense, who is a bit scary, a beautiful shrine maiden, Rei, also known as Sailor Mars

FEATURED STORY: THE "SILVER CRYSTAL"