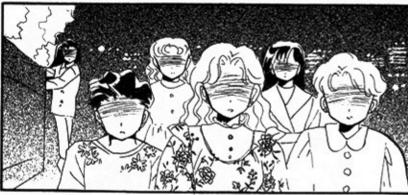

We've got the short-tempered one with a sixth sense, who is a bit scary, a beautiful shrine maiden, Rei, also known as Sailor Mars

FEATURED STORY: THE "SILVER CRYSTAL"