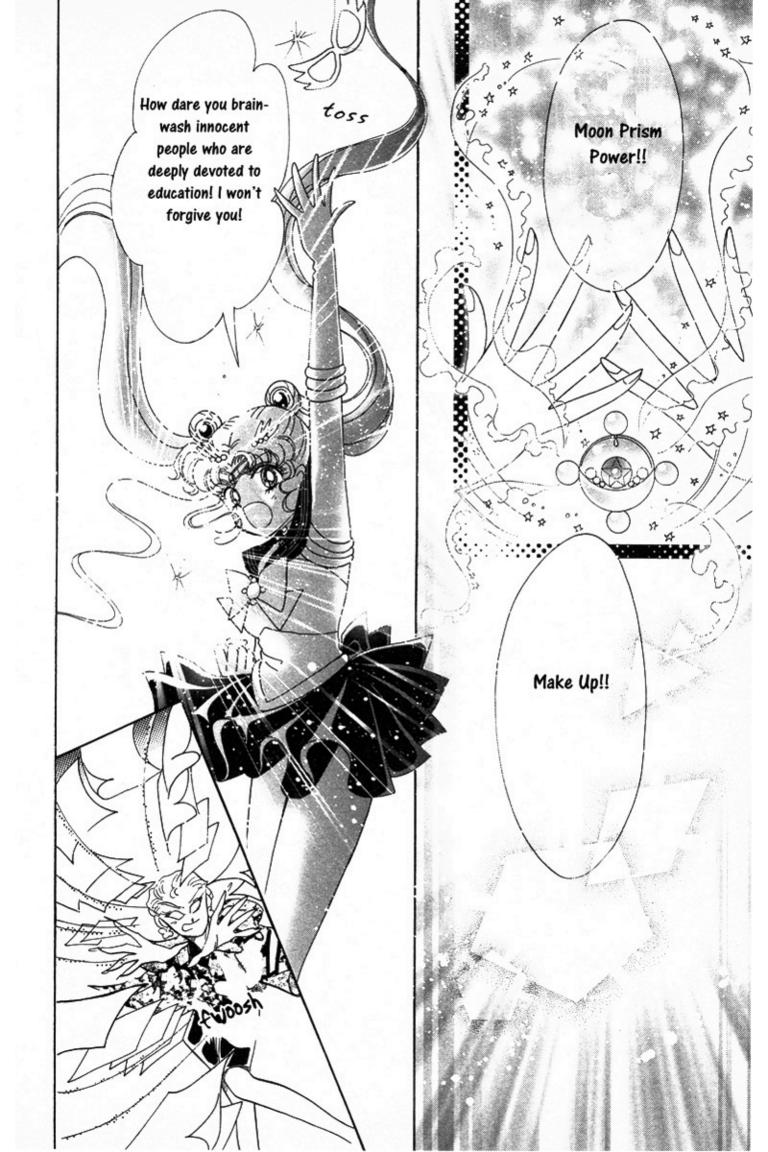

We've got the short-tempered one with a sixth sense, who is a bit scary, a beautiful shrine maiden, Rei, also known as Sailor Mars

FEATURED STORY: THE "SILVER CRYSTAL"