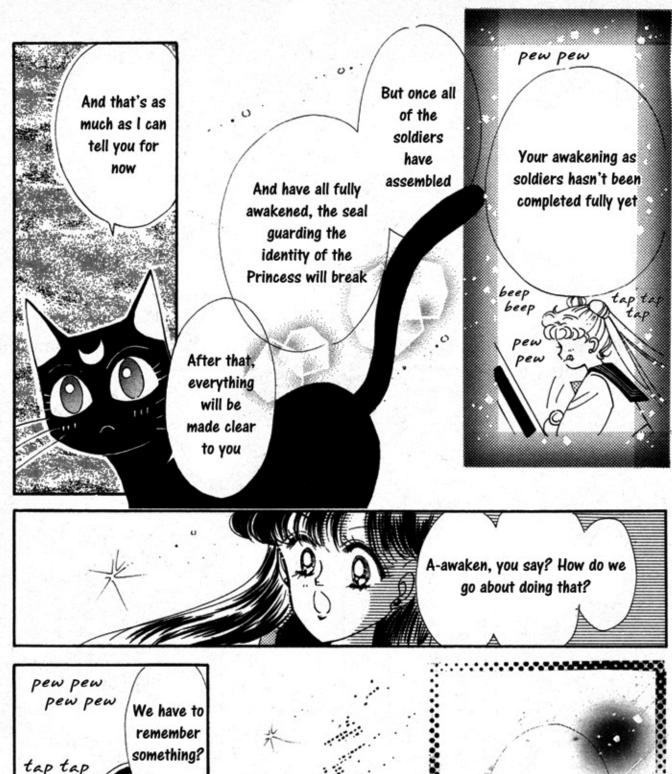

We've got the short-tempered one with a sixth sense, who is a bit scary, a beautiful shrine maiden, Rei, also known as Sailor Mars

FEATURED STORY: THE "SILVER CRYSTAL"