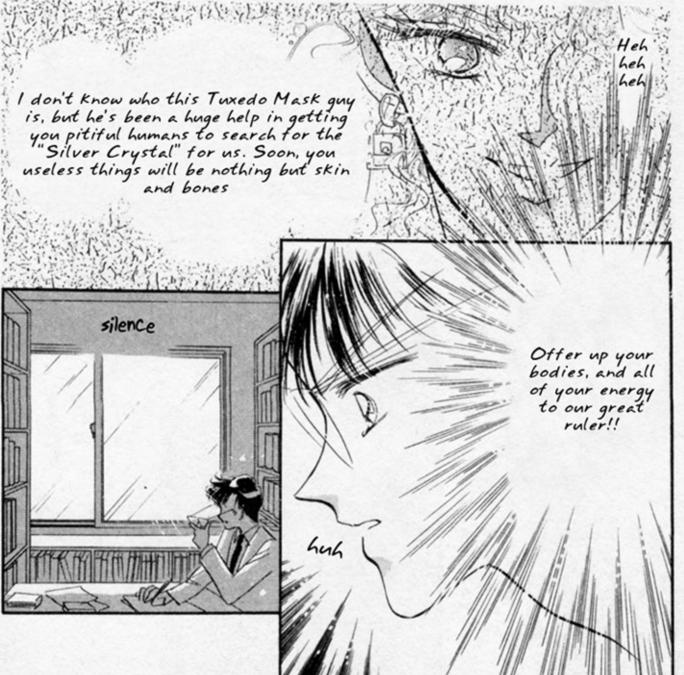

We've got the short-tempered one with a sixth sense, who is a bit scary, a beautiful shrine maiden, Rei, also known as Sailor Mars

FEATURED STORY: THE "SILVER CRYSTAL"