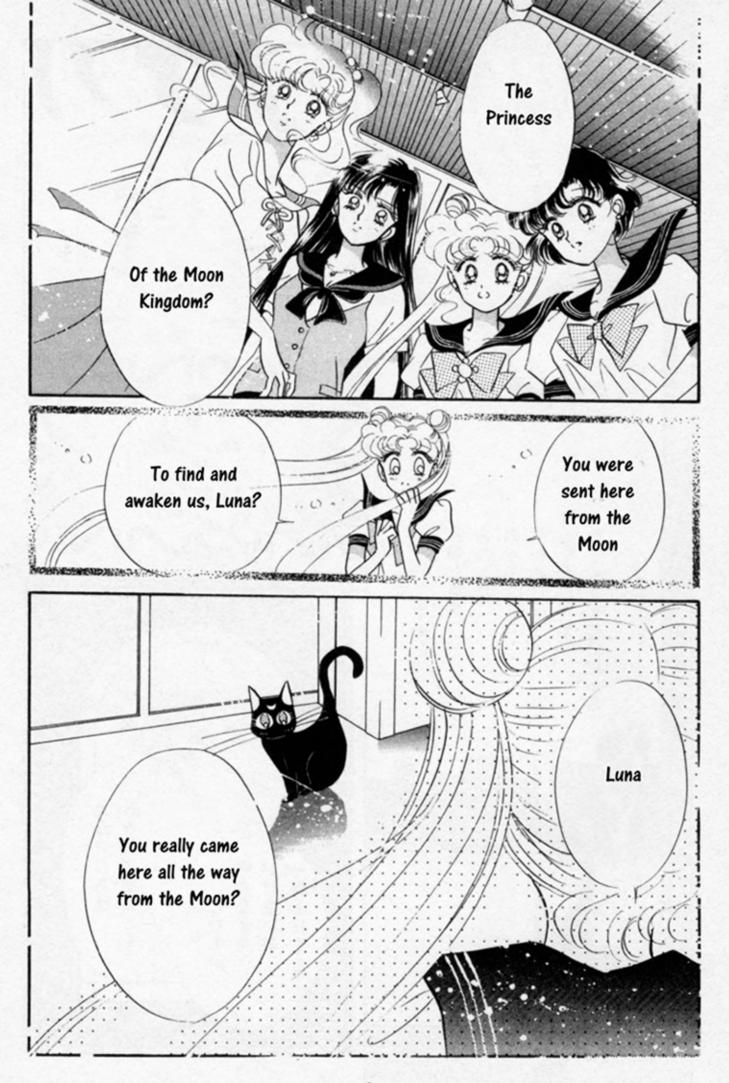

We've got the short-tempered one with a sixth sense, who is a bit scary, a beautiful shrine maiden, Rei, also known as Sailor Mars

FEATURED STORY: THE "SILVER CRYSTAL"