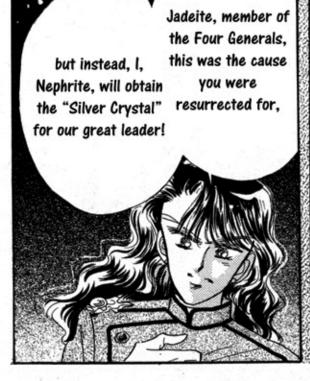

We've got the short-tempered one with a sixth sense, who is a bit scary, a beautiful shrine maiden, Rei, also known as Sailor Mars

FEATURED STORY: THE "SILVER CRYSTAL"