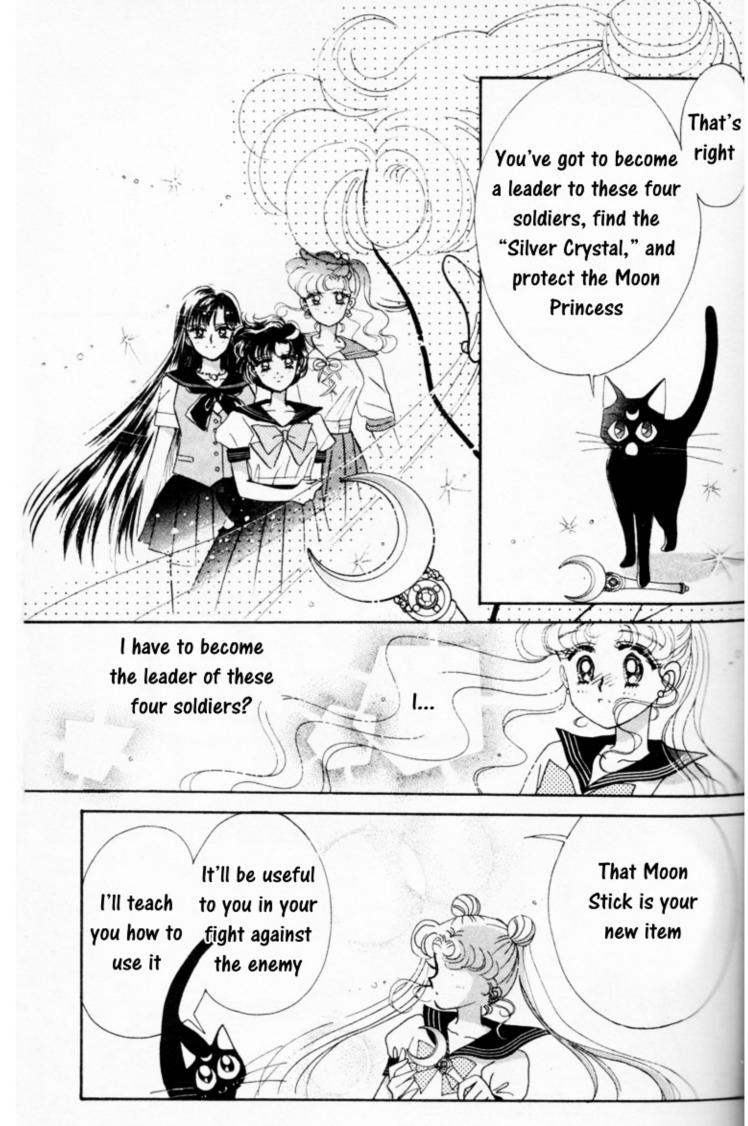

We've got the short-tempered one with a sixth sense, who is a bit scary, a beautiful shrine maiden, Rei, also known as Sailor Mars

FEATURED STORY: THE "SILVER CRYSTAL"